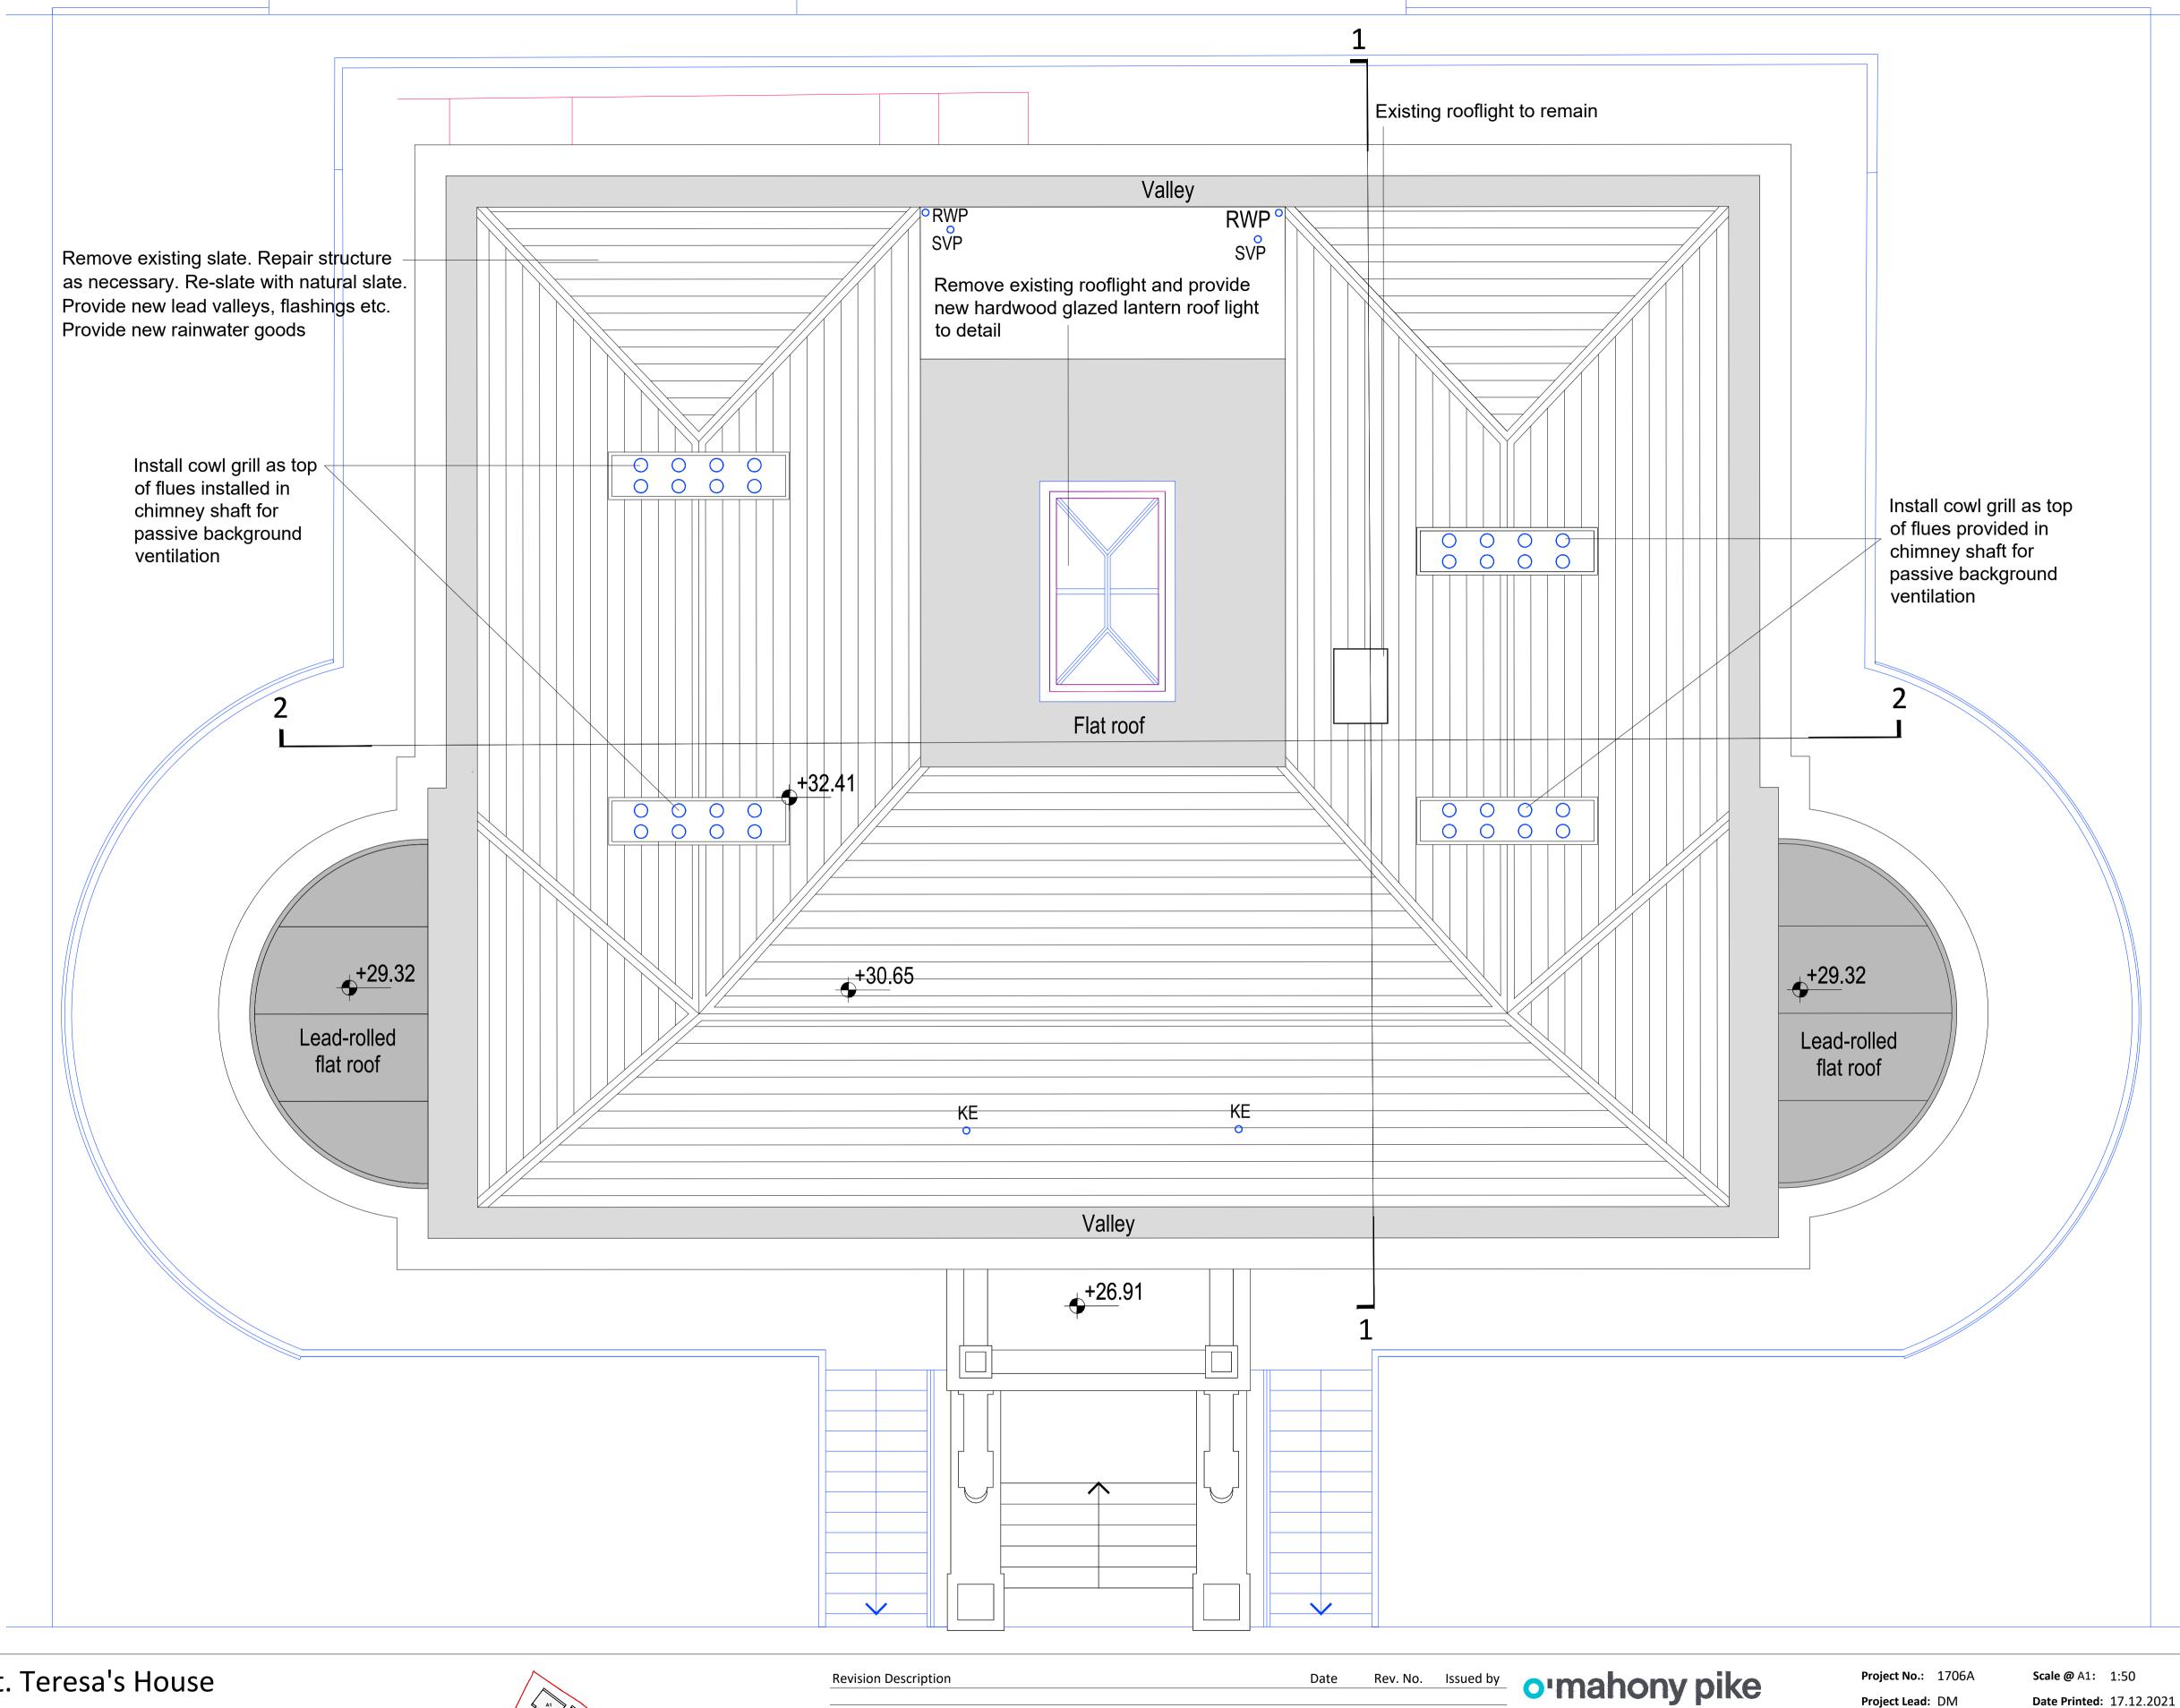

KE - kitchen extract RWP - rain water pipe SVP - soil vent pipe

## ADDITIONS AND REMOVALS\_ROOF PLAN - St. Teresa's House

Existing structure to be retained

Removal/ Increase/ create openings in existing wall

If 'Information Approval Check' is empty, this information has been shared at SO - WIP.

Proposed SHD **Oval Target Limited** 

Lands at 'St. Teresa's', Temple Hill, Monkstown, Blackrock, Co. Dublin

Drawing Title: Additions & Removals \_ Roof Plan - St. Teresa's House